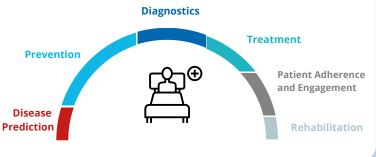

### **Patient Journey Areas**

This is the distribution of startup applications from the patient journey areas, with most applicants categorizing their solutions within the prevention area.