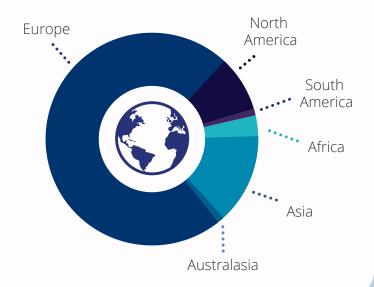

## **Continent**

In total, **270+ startups** applied from **50 countries** where majority applications were from Europe.