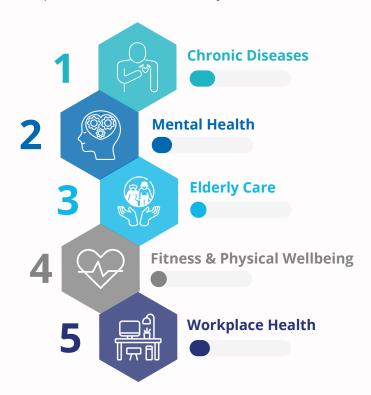

## **Health Verticals**

The majority of startup applications were coming from these focus areas which are considered as most important within our community network.