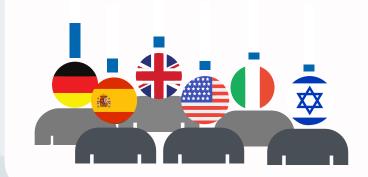

# Geography

The countries with the most applications were **Germany**, Spain, the United Kingdom, United States, Israel, and Italy.